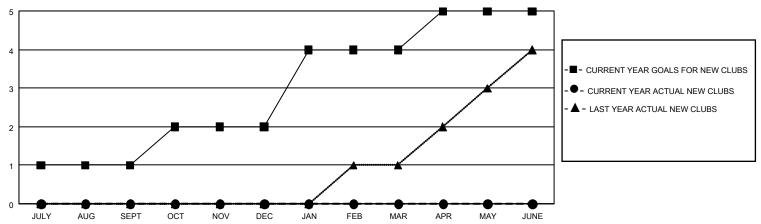

| 0           | 0             | JULY/AUG/SEPT         | 45                     | 96                      | 103                                                |  |
| OCT/NOV/DEC   | 3             | 0           | 0             | OCT/NOV/DEC           | 135                    | 58                      | 47                                                 |  |
| JAN/FEB/MAR   | 6             | 0           | 0             | JAN/FEB/MAR           | 213                    | 0                       | 0                                                  |  |
| APR/MAY/JUNE  | 3             | 0           | 0             | APR/MAY/JUNE          | 36                     | 0                       | 0                                                  |  |

## GOALS AND ACTUAL NEW CLUBS CUMULATIVE



## GOALS AND ACTUAL MEMBERS CUMULATIVE



| DROPPED CLUBS: 0           |     | 56 CLUBS OF 181 ADDED 1 OR MORE | GENDER DISTRIBUTION        |                |     |
|----------------------------|-----|---------------------------------|----------------------------|----------------|-----|
|                            |     | NEW MEMBERS                     | MALE                       | 3,012 (67.23%) |     |
|                            |     |                                 | FEMALE                     | 1,468 (32.77%) |     |
| DROPPED MEMBERS            |     |                                 |                            |                |     |
| DECEASED                   | 17  | CLICK HERE FOR CUMULATIVE       | TOTAL FAMILY UNIT MEMBERS  |                | 750 |
| CLUB CANCELLED 0