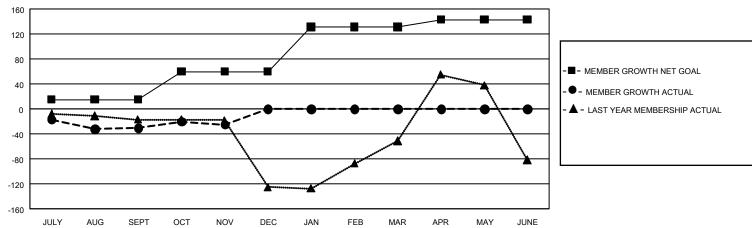

## GOALS AND ACTUAL MEMBERS CUMULATIVE

| DROPPED CLUBS: 0           |     | 56 CLUBS OF 181 ADDED 1 OR MORE | GENDER DISTRIBUTION        |                |     |
|----------------------------|-----|---------------------------------|----------------------------|----------------|-----|
|                            |     | NEW MEMBERS                     | MALE                       | 3,012 (67.23%) |     |
|                            |     |                                 | FEMALE                     | 1,468 (32.77%) |     |
| DROPPED MEMBERS            |     |                                 |                            |                |     |
| DECEASED                   | 17  | CLICK HERE FOR CUMULATIVE       | TOTAL FAMILY UNIT MEMBERS  |                | 750 |
| CLUB CANCELLED 0 OTHER 133 |     | MEMBERSHIP DATA                 | FAMILY MEMBERS PAYING HALF |                |     |
|                            |     |                                 |                            |                | 391 |
| TOTAL                      | 150 |                                 | DOLG                       |                |     |